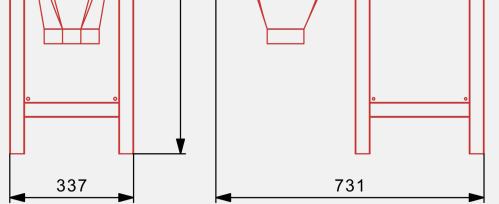

ike food processing and manufacturing.

A Four Head Weigher is used for packaging products like snacks, coffee, grain porridge, free flow items and resealable pouches.

PRECISION IN **PACKAGING**, **INNOVATION** IN MACHINERY

www.iconindustriesindia.com

### Easy to Operate

Designed with simplicity, our machine features an intuitive smart interface and straightforward controls, ensuring easy operation for all experience levels.

#### **Easy Maintenanse**

With a focus on convenience, our machine is engineered for easy maintenance, featuring accessible components and straightforward service procedures.

## DIMENSIONS

# **Rapid Tech Support**

Benefit from our 24\*7 rapid tech support, offering prompt assistance and solutions to minimize downtime and keep your machine running smoothly.







1779

#### **TECHNICAL SPECIFICATIONS**

| Hopper Capacity       | 20 Ltr (Depend On Product)                     | Contact Part    | Stainless Steel                    |
|-----------------------|------------------------------------------------|-----------------|------------------------------------|
| Filling System        | Weighing Scale                                 | Power           | 220v AC (Single Phase)             |
| Quantity to be Filled | 10 Gram To 1000 Gram<br>(Depending On Product) | Operation       | Pneumatic & Electronics, Fuji Make |
| Machine Weight        | ~ 200 Kg                                       | Pneumatic       | SMC / Janatics                     |
| Structure             | M.S. Duly Powder Coated                        | Error In Weight | + /- 2%