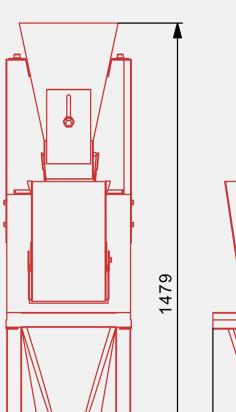

like food processing and manufacturing.

A Four Head Weigher is used for packaging products like snacks, coffee, grain porridge, free flow items and resealable pouches.

PRECISION IN **PACKAGING**, **INNOVATION** IN MACHINERY

www.iconindustriesindia.com

### Easy to Operate

Designed with simplicity, our machine features an intuitive smart interface and straightforward controls, ensuring easy operation for all experience levels.

#### **Easy Maintenanse**

With a focus on convenience, our machine is engineered for easy maintenance, featuring accessible components and straightforward service procedures.

## DIMENSIONS

# **Rapid Tech Support**

Benefit from our 24\*7 rapid tech support, offering prompt assistance and solutions to minimize downtime and keep your machine running smoothly.







1779

#### **TECHNICAL SPECIFICATIONS**

| Hopper Capacity       | 20 Ltr (Depend On Product)                     | Contact Part    | Stainless Steel                    |
|-----------------------|------------------------------------------------|-----------------|------------------------------------|
| Filling System        | Weighing Scale                                 | Power           | 220v AC (Single Phase)             |
| Quantity to be Filled | 10 Gram To 1000 Gram<br>(Depending On Product) | Operation       | Pneumatic & Electronics, Fuji Make |
| Machine Weight        | ~ 200 Kg                                       | Pneumatic       | SMC / Janatics                     |
| Structure             | M.S. Duly Powder Coated                        | Error In Weight | + /- 2%