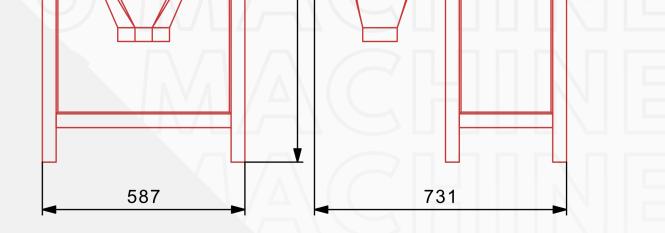

e food processing and manufacturing.

A Four Head Weigher is used for packaging products like snacks, coffee, grain porridge, free flow items and resealable pouches.

PRECISION IN **PACKAGING**, **INNOVATION** IN MACHINERY

www.iconindustriesindia.com

### Easy to Operate

Designed with simplicity, our machine features an intuitive smart interface and straightforward controls, ensuring easy operation for all experience levels.

#### **Easy Maintenanse**

With a focus on convenience, our machine is engineered for easy maintenance, featuring accessible components and straightforward service procedures.

## DIMENSIONS

# **Rapid Tech Support**

Benefit from our 24\*7 rapid tech support, offering prompt assistance and solutions to minimize downtime and keep your machine running smoothly.







1779

#### **TECHNICAL SPECIFICATIONS**

| Hopper Capacity       | 20 Ltr (Depend On Product)                     | Contact Part    | Stainless Steel                    |
|-----------------------|------------------------------------------------|-----------------|------------------------------------|
| Filling System        | Weighing Scale                                 | Power           | 220v AC (Single Phase)             |
| Quantity to be Filled | 10 Gram To 1000 Gram<br>(Depending On Product) | Operation       | Pneumatic & Electronics, Fuji Make |
| Machine Weight        | ~ 200 Kg                                       | Pneumatic       | SMC / Janatics                     |
| Structure             | M.S. Duly Powder Coated                        | Error In Weight | + /- 2%